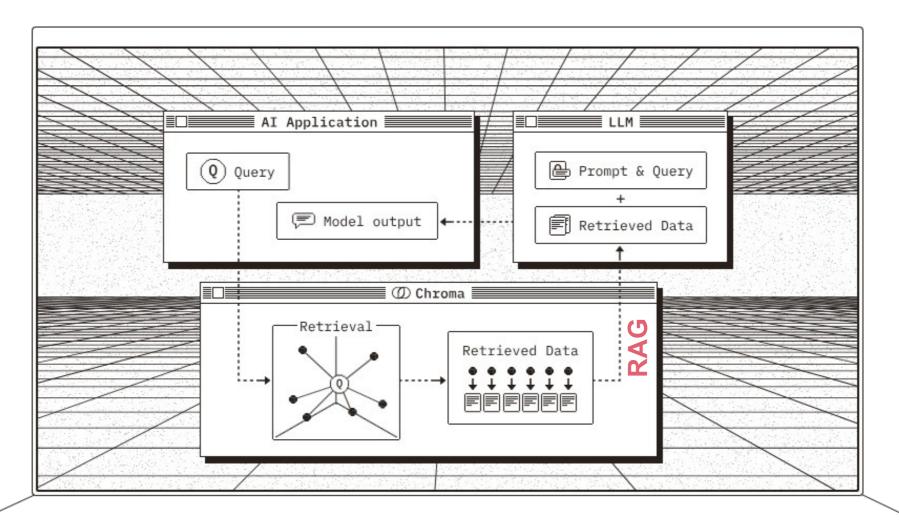

#### **Using Knowledge Base in the application**

#### **Embeddings from query to answer**