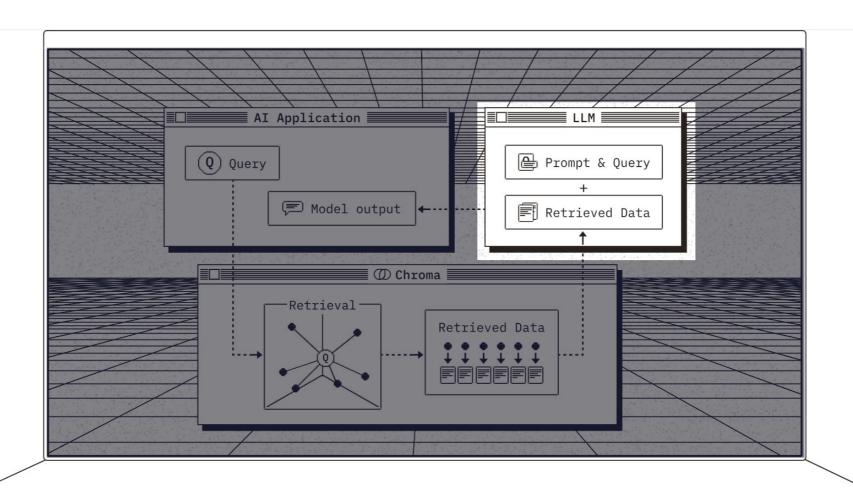

#### **Using Knowledge Base in the application**

#### **Embeddings from query to answer**