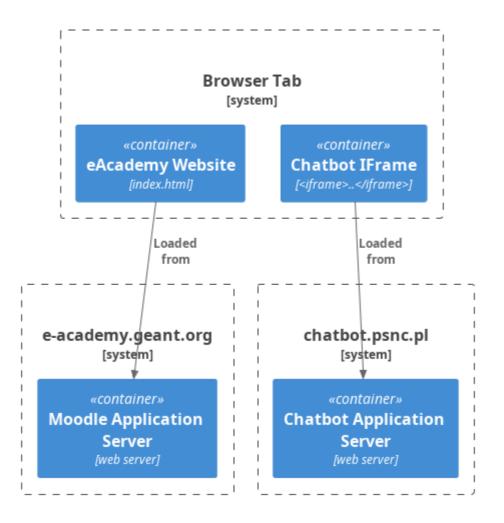

#### **Inside the AI Chatbot**

Technology solution and architecture

**Maciej Łabędzki**, Marcin Wolski Poznan Supercomputing and Networking Center

AI Chatbot Infoshare

Date: 18th December 2024

#### **System Overview**





## **Internal architecture of the Chatbot App Server**





#### **Infrastructure: software & hardware**





#### **Understanding context: Main Page vs. Course Page**





#### **Using Knowledge Base in the application**



#### **Embeddings from query to answer**



## Using "prompts" to align the conversation



# Security concerns and applied solutions

Unauthorized bot embedding





#### Malicious conversations



2





#### **Real conversations**







# **Thank You**

www.geant.org