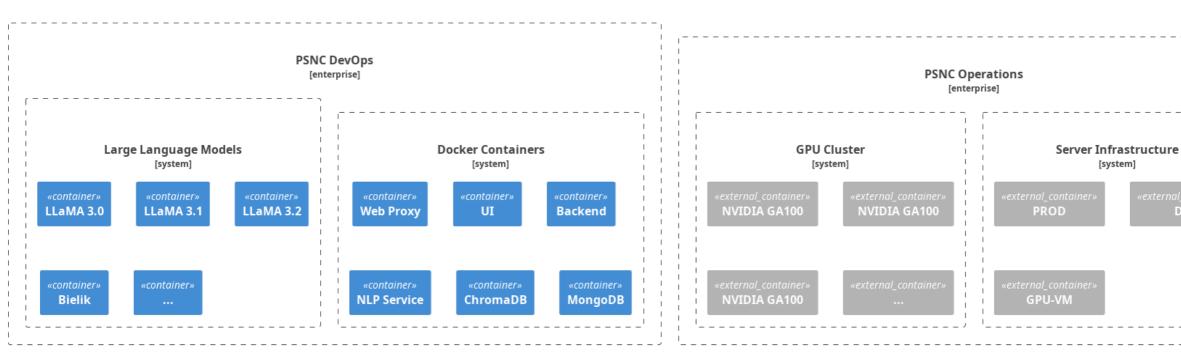

#### **Inside the AI Chatbot**

Technology solution and architecture

**Maciej Łabędzki**, Marcin Wolski Poznan Supercomputing and Networking Center

AI Chatbot Infoshare

Date: 18th December 2024

#### **System Overview**





## **Internal architecture of the Chatbot App Server**





#### **Infrastructure: software & hardware**





#### **Understanding context: Main Page vs. Course Page**





#### **Using Knowledge Base in the application**



#### **Embeddings from query to answer**



## Using "prompts" to align the conversation



# Security concerns and applied solutions

Unauthorized bot embedding





#### Malicious conversations



2





#### **Real conversations**







# **Thank You**

www.geant.org