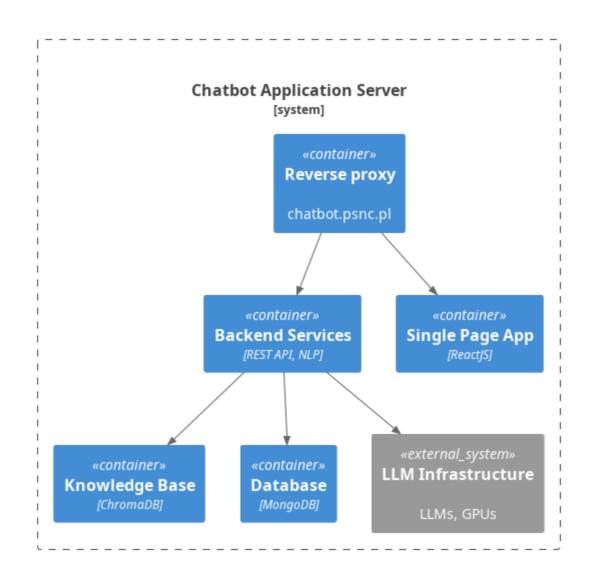

#### **Inside the AI Chatbot**

Technology solution and architecture

**Maciej Łabędzki**, Marcin Wolski Poznan Supercomputing and Networking Center

AI Chatbot Infoshare

Date: 18th December 2024

#### **System Overview**





## **Internal architecture of the Chatbot App Server**





#### **Infrastructure: software & hardware**





#### **Understanding context: Main Page vs. Course Page**





#### **Using Knowledge Base in the application**



#### **Embeddings from query to answer**



## Using "prompts" to align the conversation



# Security concerns and applied solutions

Unauthorized bot embedding





#### Malicious conversations



2





#### **Real conversations**







# **Thank You**

www.geant.org