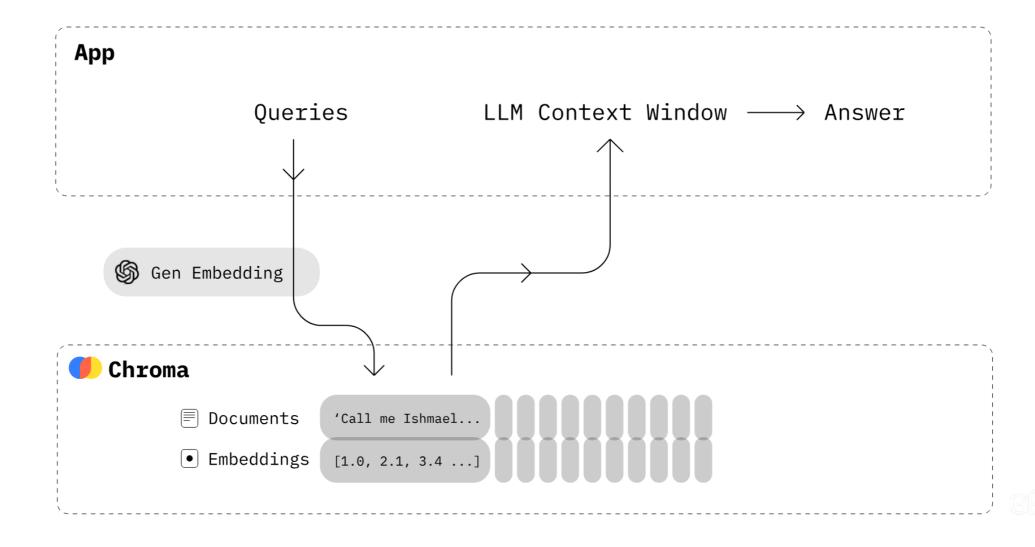

#### **Inside the AI Chatbot**

Technology solution and architecture

**Maciej Łabędzki**, Marcin Wolski Poznan Supercomputing and Networking Center

AI Chatbot Infoshare

Date: 18th December 2024

#### **System Overview**





## **Internal architecture of the Chatbot App Server**





#### **Infrastructure: software & hardware**





#### **Understanding context: Main Page vs. Course Page**





#### **Using Knowledge Base in the application**



#### **Embeddings from query to answer**



## Using "prompts" to align the conversation



# Security concerns and applied solutions

Unauthorized bot embedding





#### Malicious conversations



2





#### **Real conversations**







# **Thank You**

www.geant.org